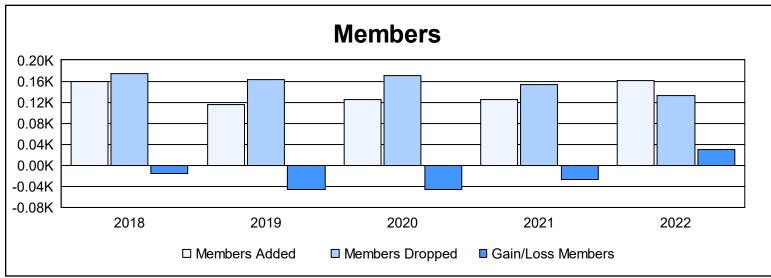

District 5M 1 As of June 2022 Cumulative

| Year      | New<br>Clubs | Dropped<br>Clubs | Gain/<br>Loss<br>Clubs | New<br>Members | Charter<br>Members | Reinstate<br>Members | Transfer<br>Members | Total<br>Member<br>Added | Total<br>Members<br>Dropped | Gain/<br>Loss<br>Members |
|-----------|--------------|------------------|------------------------|----------------|--------------------|----------------------|---------------------|--------------------------|-----------------------------|--------------------------|
| 2017-2018 | 0            | 0                | 0                      | 151            | 0                  | 1                    | 8                   | 160                      | 175                         | -15                      |
| 2018-2019 | 0            | 0                | 0                      | 107            | 0                  | 6                    | 3                   | 116                      | 163                         | -47                      |
| 2019-2020 | 1            | 1                | 0                      | 94             | 23                 | 3                    | 4                   | 124                      | 170                         | -46                      |
| 2020-2021 | 2            | 1                | 1                      | 67             | 46                 | 6                    | 6                   | 125                      | 153                         | -28                      |
| 2021-2022 | 0            | 0                | 0                      | 152            | 0                  | 3                    | 6                   | 161                      | 132                         | 29                       |
| Average   | 1            | 0                | 0                      | 114            | 14                 | 4                    | 5                   | 137                      | 159                         | -21                      |