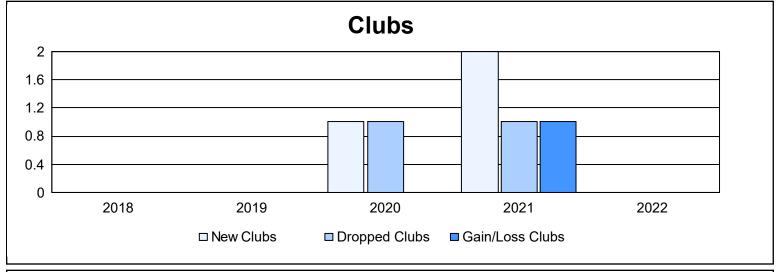

District 5M 1 As of June 2022 Cumulative

| Year      | New<br>Clubs | Dropped<br>Clubs | Gain/<br>Loss<br>Clubs | New<br>Members | Charter<br>Members | Reinstate<br>Members | Transfer<br>Members | Total<br>Member<br>Added | Total<br>Members<br>Dropped | Gain/<br>Loss<br>Members |
|-----------|--------------|------------------|------------------------|----------------|--------------------|----------------------|---------------------|--------------------------|-----------------------------|--------------------------|
| 2017-2018 | 0            | 0                | 0                      | 151            | 0                  | 1                    | 8                   | 160                      | 175                         | -15                      |
| 2018-2019 | 0            | 0                | 0                      | 107            | 0                  | 6                    | 3                   | 116                      | 163                         | -47                      |
| 2019-2020 | 1            | 1                | 0                      | 94             | 23                 | 3                    | 4                   | 124                      | 170                         | -46                      |
| 2020-2021 | 2            | 1                | 1                      | 67             | 46                 | 6                    | 6                   | 125                      | 153                         | -28                      |
| 2021-2022 | 0            | 0                | 0                      | 152            | 0                  | 3                    | 6                   | 161                      | 132                         | 29                       |
| Average   | 1            | 0                | 0                      | 114            | 14                 | 4                    | 5                   | 137                      | 159                         | -21                      |